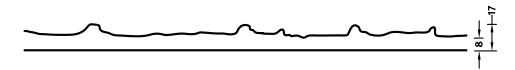

#### DIMENSIONS

| Uses | Dimensions (mm) | Order Number |
|------|-----------------|--------------|
| 100  | ▲ 6000 × ► 3000 | C 2191       |
| 50   | ▲ 6000 × ► 1000 | F 2191       |
| 10   | ▲ 6000 × ► 1000 | T 2191       |

#### variations depths

100-timer formliners are supplied in an individual dimension within the maximum indicated dimensions.

The specified widths of the 10-timer and 50-timer formliners are a fixed dimension and ensure the continuity of the structure in the case of linear patterns. The longitudinal direction of the pattern is variable and can be ordered from 1 m up to the maximum dimension in 10 cm steps.