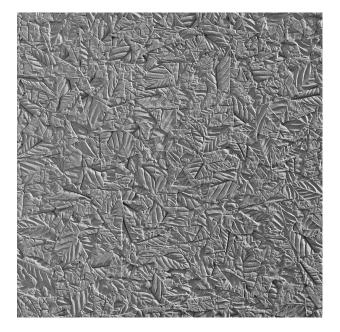

# 2/191 BURGENLAND

An abstract pattern which takes its inspiration from nature: The surface is reminiscent of the leaves of a plant.