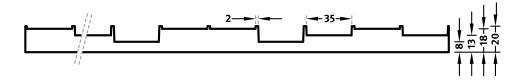

## DIMENSIONS

| Uses | Dimensions (mm) | Order Number |
|------|-----------------|--------------|
| 100  | ▲ 3710 × ► 2230 | C 2195       |
| 50   | -               | -            |
| 10   | -               | -            |

100-timer formliners are supplied in an individual dimension within the maximum indicated dimensions.

The specified widths of the 10-timer and 50-timer formliners are a fixed dimension and ensure the continuity of the structure in the case of linear patterns. The longitudinal direction of the pattern is variable and can be ordered from 1 m up to the maximum dimension in 10 cm steps.