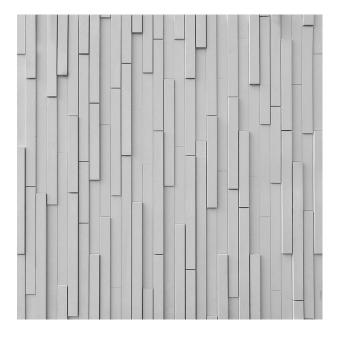

## 2/195 GYSENBERG

An abstract pattern with horizontally arranged, elongated rectangles. The little sticks jump forward and back and create a vivid effect.