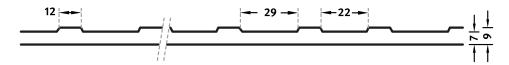

100-timer formliners are supplied in an individual dimension within the maximum indicated dimensions.

The specified widths of the 10-timer and 50-timer formliners are a fixed dimension and ensure the continuity of the structure in the case of linear patterns. The longitudinal direction of the pattern is variable and can be ordered from 1 m up to the maximum dimension in 10 cm steps.