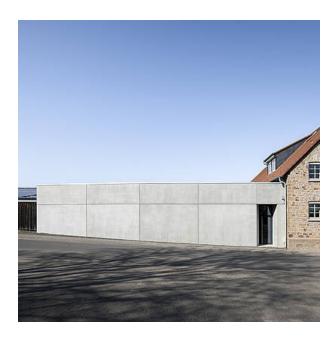

6700 × ► 3630 | C 2020       |
| 50   | ▲6000 × ►1000   | F 2020       |
| 10   | -               | -            |

100-timer formliners are supplied in an individual dimension within the maximum indicated dimensions.

The specified widths of the 10-timer and 50-timer formliners are a fixed dimension and ensure the continuity of the structure in the case of linear patterns. The longitudinal direction of the pattern is variable and can be ordered from 1 m up to the maximum dimension in 10 cm steps.



# RECKLI HEADQUARTERS

Do you have a question about our products and would like to get in touch? You can call us on the following number:

### +49 2323 1706-0

RECKLI GmbH Industriestraße 36 44628 Herne Germany

Fax: +49 2323 1706-50 Mail: info@reckli.com

www.reckli.com

### **REFERENCES**