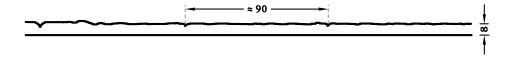

## 2/20 AHR

A wood pattern is evenly rowed boards. The pattern is reminiscent of vinyl with its very smooth surface.

100-timer formliners are supplied in an individual dimension within the maximum indicated dimensions.

The specified widths of the 10-timer and 50-timer formliners are a fixed dimension and ensure the continuity of the structure in the case of linear patterns. The longitudinal direction of the pattern is variable and can be ordered from 1 m up to the maximum dimension in 10 cm steps.