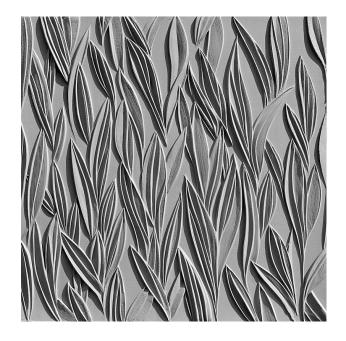

## 2/208 **VOLTA**

An abstract pattern with a reed-and leaf-like, wavey texture.