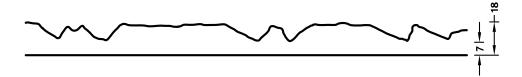

## **DIMENSIONS**

| Uses | Dimensions (mm) | Order Number |
|------|-----------------|--------------|
| 100  | ▲6000 × ►3000   | C 2208       |
| 50   | -               | -            |
| 10   | -               | -            |

100-timer formliners are supplied in an individual dimension within the maximum indicated dimensions.

The specified widths of the 10-timer and 50-timer formliners are a fixed dimension and ensure the continuity of the structure in the case of linear patterns. The longitudinal direction of the pattern is variable and can be ordered from 1 m up to the maximum dimension in 10 cm steps.