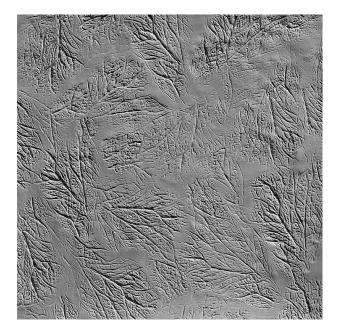

## 2/209 NEWA

The indented leaf texture of this abstract pattern takes its inspiration from nature. It has a fading effect.