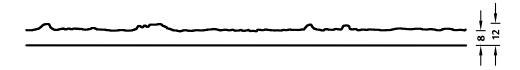

100-timer formliners are supplied in an individual dimension within the maximum indicated dimensions.

The specified widths of the 10-timer and 50-timer formliners are a fixed dimension and ensure the continuity of the structure in the case of linear patterns. The longitudinal direction of the pattern is variable and can be ordered from 1 m up to the maximum dimension in 10 cm steps.