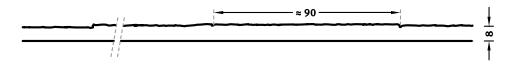

100-timer formliners are supplied in an individual dimension within the maximum indicated dimensions.

The specified widths of the 10-timer and 50-timer formliners are a fixed dimension and ensure the continuity of the structure in the case of linear patterns. The longitudinal direction of the pattern is variable and can be ordered from 1 m up to the maximum dimension in 10 cm steps.