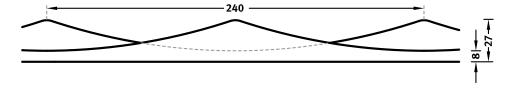

#### **DIMENSIONS**

| Uses | Dimensions (mm) | Order Number |
|------|-----------------|--------------|
| 100  | ▲ 4080 × ► 2400 | C 2210       |
| 50   | -               | -            |
| 10   | -               | -            |

100-timer formliners are supplied in an individual dimension within the maximum indicated dimensions.

The specified widths of the 10-timer and 50-timer formliners are a fixed dimension and ensure the continuity of the structure in the case of linear patterns. The longitudinal direction of the pattern is variable and can be ordered from 1 m up to the maximum dimension in 50 cm steps.