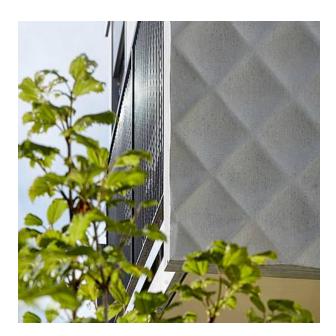

4080 × ► 2400 | C 2210       |
| 50   | -               | -            |
| 10   | -               | -            |

100-timer formliners are supplied in an individual dimension within the maximum indicated dimensions.

The specified widths of the 10-timer and 50-timer formliners are a fixed dimension and ensure the continuity of the structure in the case of linear patterns. The longitudinal direction of the pattern is variable and can be ordered from 1 m up to the maximum dimension in 50 cm steps.



# RECKLI HEADQUARTERS

Do you have a question about our products and would like to get in touch? You can call us on the following number:

### +49 2323 1706-0

RECKLI GmbH Industriestraße 36 44628 Herne Germany

Fax: +49 2323 1706-50 Mail: info@reckli.com

www.reckli.com

### **REFERENCES**