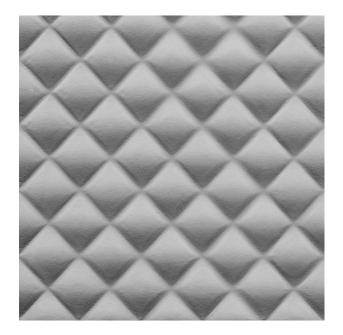

## **2/210 VENEZIA**

An abstract pattern with diagonally-running, outwardly bulging squares. They are symmetrically arranged and turned onto their tips.