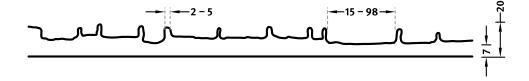

100-timer formliners are supplied in an individual dimension within the maximum indicated dimensions.

The specified widths of the 10-timer and 50-timer formliners are a fixed dimension and ensure the continuity of the structure in the case of linear patterns. The longitudinal direction of the pattern is variable and can be ordered from 1 m up to the maximum dimension in 50 cm steps.