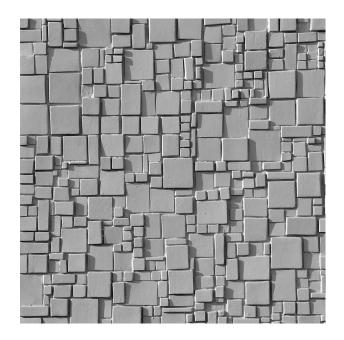

## 2/217 **RIBBLE**

An abstract pattern with differently sized and turned squares and rectangles on offset levels.