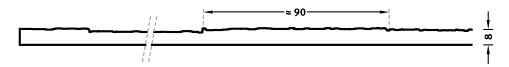

## **DIMENSIONS**

| Uses | Dimensions (mm) | Order Number |
|------|-----------------|--------------|
| 100  | ▲ 6700 × ► 3630 | C 2022       |
| 50   | ▲ 6000 × ► 1000 | F 2022       |
| 10   | -               | -            |

100-timer formliners are supplied in an individual dimension within the maximum indicated dimensions.

The specified widths of the 10-timer and 50-timer formliners are a fixed dimension and ensure the continuity of the structure in the case of linear patterns. The longitudinal direction of the pattern is variable and can be ordered from 1 m up to the maximum dimension in 10 cm steps.