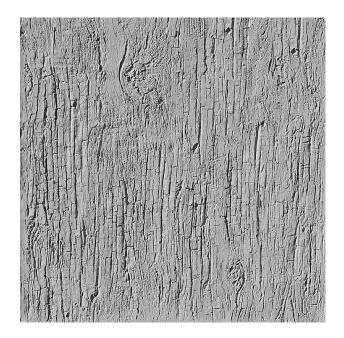

# 2/227 TIRARI

A wood pattern with the rough-flawy, dry texture of wood.

#### **DIMENSIONS**

| Uses | Dimensions (mm) | Order Number |
|------|-----------------|--------------|
| 100  | ▲6000 × ►3000   | C 2227       |
| 50   | -               | -            |
| 10   | -               | -            |

100-timer formliners are supplied in an individual dimension within the maximum indicated dimensions.

The specified widths of the 10-timer and 50-timer formliners are a fixed dimension and ensure the continuity of the structure in the case of linear patterns. The longitudinal direction of the pattern is variable and can be ordered from 1 m up to the maximum dimension in 10 cm steps.



## RECKLI HEADQUARTERS

Do you have a question about our products and would like to get in touch? You