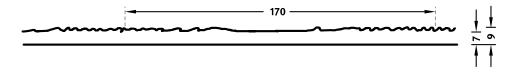

## 2/24 DONAU (BUTTED JOINT BOARDS)

A vertically running wood pattern with evident grains and prominent tree-rings. The relief-like pattern creates a clear color shading. The boards are 170 millimeters wide.

100-timer formliners are supplied in an individual dimension within the maximum indicated dimensions.

The specified widths of the 10-timer and 50-timer formliners are a fixed dimension and ensure the continuity of the structure in the case of linear patterns. The longitudinal direction of the pattern is variable and can be ordered from 1 m up to the maximum dimension in 10 cm steps.