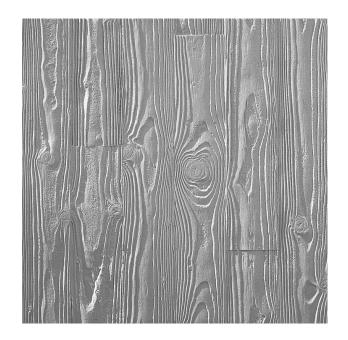

## 2/24 DONAU (BUTTED JOINT BOARDS)

A vertically running wood pattern with evident grains and prominent tree-rings. The relief-like pattern creates a clear color shading. The boards are 170 millimeters wide.