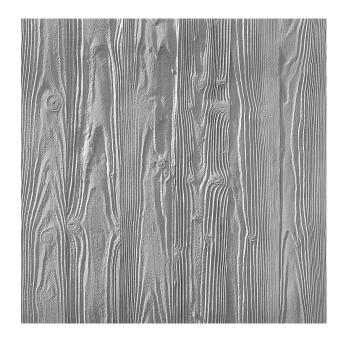

## **2/24 DONAU**

A vertically running wood pattern with evident grains and prominent tree-rings. The relief-like pattern creates a clear color shading.