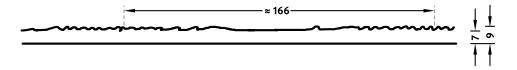

## **2/24 DONAU**

A vertically running wood pattern with evident grains and prominent tree-rings. The relief-like pattern creates a clear color shading.

#### **DIMENSIONS**

| Uses | Dimensions (mm) | Order Number |
|------|-----------------|--------------|
| 100  | ▲ 4350 × ► 3740 | C 2024       |
| 50   | ▲ 4000 × ► 1000 | F 2024       |
| 10   | -               | -            |