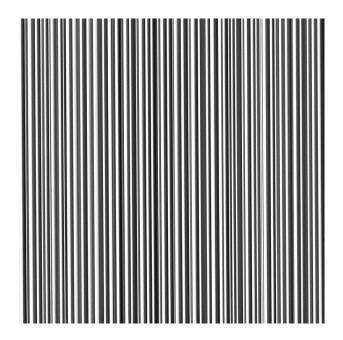

## 2/246 DELAWARE

An abstract pattern with a linear texture. Varyingly wide folds with a smooth surface make for a light and elegant appearance of the concrete.