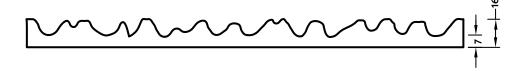

## 2/246 DELAWARE

An abstract pattern with a linear texture. Varyingly wide folds with a smooth surface make for a light and elegant appearance of the concrete.

100-timer formliners are supplied in an individual dimension within the maximum indicated dimensions.

The specified widths of the 10-timer and 50-timer formliners are a fixed dimension and ensure the continuity of the structure in the case of linear patterns. The longitudinal direction of the pattern is variable and can be ordered from 1 m up to the maximum dimension in 10 cm steps.