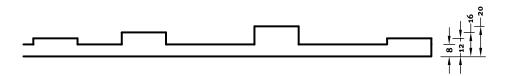

## DIMENSIONS

| Uses | Dimensions (mm) | Order Number |
|------|-----------------|--------------|
| 100  | ▲ 6000 × ► 1000 | C 2249       |
| 50   | ▲6000 × ►1000   | F 2249       |
| 10   | ▲6000 × ►1000   | T 2249       |

100-timer formliners are supplied in an individual dimension within the maximum indicated dimensions.

The specified widths of the 10-timer and 50-timer formliners are a fixed dimension and ensure the continuity of the structure in the case of linear patterns. The longitudinal direction of the pattern is variable and can be ordered from 1 m up to the maximum dimension in 10 cm steps.