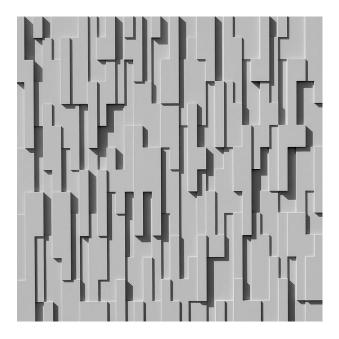

## 2/249 VICTORIA

A geometric form whose different long and short as well as protruding and receding rectangles result in a playful form. This pattern is often used to create water-like or flowing shapes.