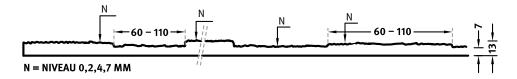

100-timer formliners are supplied in an individual dimension within the maximum indicated dimensions.

The specified widths of the 10-timer and 50-timer formliners are a fixed dimension and ensure the continuity of the structure in the case of linear patterns. The longitudinal direction of the pattern is variable and can be ordered from 1 m up to the maximum dimension in 10 cm steps.