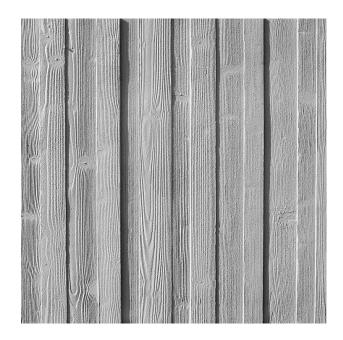

## 2/25 EDER

A vertically running wood pattern with irregularly wide, adjacently rowed boards. The smooth surface creates the look of a wooden wall.