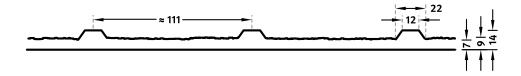

#### **DIMENSIONS**

| Uses | Dimensions (mm) | Order Number |
|------|-----------------|--------------|
| 100  | ▲ 5500 × ► 3440 | C 2026       |
| 50   | ▲ 5500 × ► 1000 | F 2026       |
| 10   | -               | -            |

100-timer formliners are supplied in an individual dimension within the maximum indicated dimensions.

The specified widths of the 10-timer and 50-timer formliners are a fixed dimension and ensure the continuity of the structure in the case of linear patterns. The longitudinal direction of the pattern is variable and can be ordered from 1 m up to the maximum dimension in 10 cm steps.