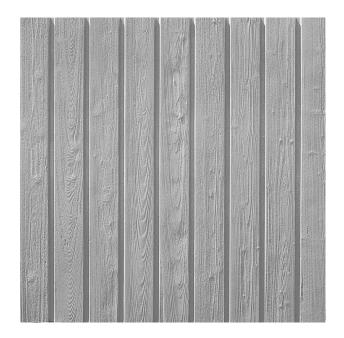

## 2/26 ELBE

A vertically running wood pattern. Equally spaced out boards, separated by a wider joint, creating an even look on the façade.