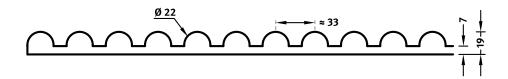

## 2/29 **FULDA**

Vertically aligned u-shaped elevations with a smooth surface and a diameter of 22 millimeters.

#### **DIMENSIONS**

| Uses | Dimensions (mm) | Order Number |
|------|-----------------|--------------|
| 100  | ▲6000 × ►3000   | C 2029       |
| 50   | ▲6000 × ►1000   | F 2029       |
| 10   | ▲6000 × ►1000   | T 2029       |

100-timer formliners are supplied in an individual dimension within the maximum indicated dimensions.

The specified widths of the 10-timer and 50-timer formliners are a fixed dimension and ensure the continuity of the structure in the case of linear patterns. The longitudinal direction of the pattern is variable and can be ordered from 1 m up to the maximum dimension in 10 cm steps.