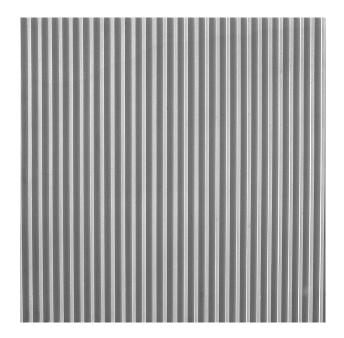

## 2/29 **FULDA**

Vertically aligned u-shaped elevations with a smooth surface and a diameter of 22 millimeters.