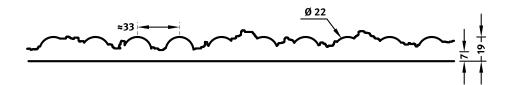

100-timer formliners are supplied in an individual dimension within the maximum indicated dimensions.

The specified widths of the 10-timer and 50-timer formliners are a fixed dimension and ensure the continuity of the structure in the case of linear patterns. The longitudinal direction of the pattern is variable and can be ordered from 1 m up to the maximum dimension in 50 cm steps.