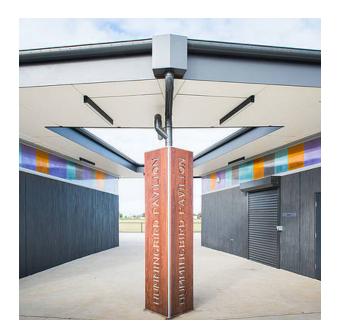

6700 × ► 3800 | C 2031       |
| 50   | ▲ 6000 × ► 1000 | F 2031       |
| 10   | ▲ 6000 × ► 1000 | T 2031       |

100-timer formliners are supplied in an individual dimension within the maximum indicated dimensions.

The specified widths of the 10-timer and 50-timer formliners are a fixed dimension and ensure the continuity of the structure in the case of linear patterns. The longitudinal direction of the pattern is variable and can be ordered from 1 m up to the maximum dimension in 10 cm steps.



# RECKLI HEADQUARTERS

Do you have a question about our products and would like to get in touch? You can call us on the following number:

### +49 2323 1706-0

RECKLI GmbH Industriestraße 36 44628 Herne Germany

Fax: +49 2323 1706-50 Mail: info@reckli.com

www.reckli.com

### **REFERENCES**