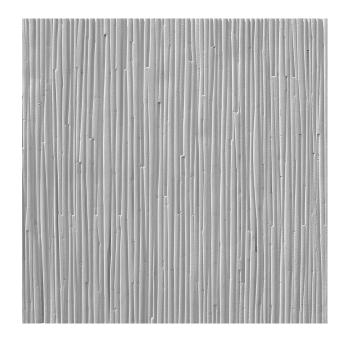

## 2/31 ILLER

A vertically running wood pattern. Narrow, varyingly long branches lend a bamboo look to the façade.

#### **DIMENSIONS**

| Uses | Dimensions (mm) | Order Number |
|------|-----------------|--------------|
| 100  | ▲ 6700 × ► 3800 | C 2031       |
| 50   | ▲ 6000 × ► 1000 | F 2031       |
| 10   | ▲ 6000 × ► 1000 | T 2031       |

100-timer formliners are supplied in an individual dimension within the maximum indicated dimensions.

The specified widths of the 10-timer and 50-timer formliners are a fixed dimension and ensure the continuity of the structure in the case of linear patterns. The longitudinal direction of the pattern is variable and can be ordered from 1 m up to the maximum dimension in 10 cm steps.