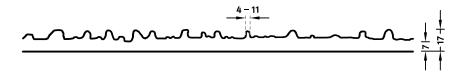

#### **DIMENSIONS**

| Uses | Dimensions (mm) | Order Number |
|------|-----------------|--------------|
| 100  | ▲ 6700 × ► 3800 | C 2031       |
| 50   | ▲ 6000 × ► 1000 | F 2031       |
| 10   | ▲ 6000 × ► 1000 | T 2031       |

100-timer formliners are supplied in an individual dimension within the maximum indicated dimensions.

The specified widths of the 10-timer and 50-timer formliners are a fixed dimension and ensure the continuity of the structure in the case of linear patterns. The longitudinal direction of the pattern is variable and can be ordered from 1 m up to the maximum dimension in 10 cm steps.