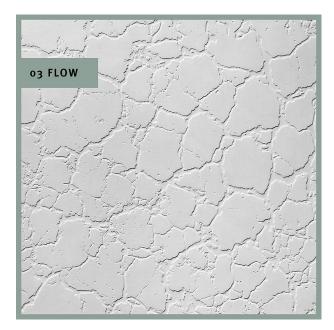

## 2/319 TORN

Irregular, rugged, sometimes large, sometimes small – our "Torn" texture looks like countless, closely packed miniature continents. This gives the facade an exciting look.