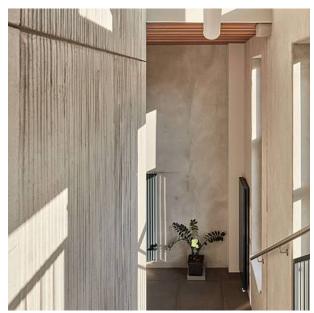

## 2/32 INN

A vertically running wood pattern. Varyingly long and wide branches touch each other and partly merge. The surface appears smoothly planed.