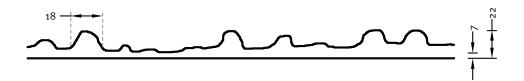

## 2/32 INN

A vertically running wood pattern. Varyingly long and wide branches touch each other and partly merge. The surface appears smoothly planed.

100-timer formliners are supplied in an individual dimension within the maximum indicated dimensions.

The specified widths of the 10-timer and 50-timer formliners are a fixed dimension and ensure the continuity of the structure in the case of linear patterns. The longitudinal direction of the pattern is variable and can be ordered from 1 m up to the maximum dimension in 10 cm steps.