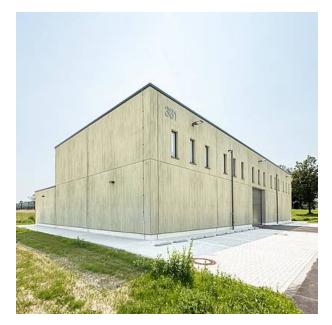

250 × ►3800   | C 2032       |
| 50   | ▲6000 × ►1000   | F 2032       |
| 10   | ▲6000 × ►1000   | T 2032       |

100-timer formliners are supplied in an individual dimension within the maximum indicated dimensions.

The specified widths of the 10-timer and 50-timer formliners are a fixed dimension and ensure the continuity of the structure in the case of linear patterns. The longitudinal direction of the pattern is variable and can be ordered from 1 m up to the maximum dimension in 10 cm steps.



## RECKLI HEADQUARTERS

Do you have a question about our products and would like to get in touch? You can call us on the following number:

### +49 2323 1706-0

RECKLI GmbH Industriestraße 36 44628 Herne Germany

Fax: +49 2323 1706-50 Mail: info@reckli.com

www.reckli.com

### **REFERENCES**