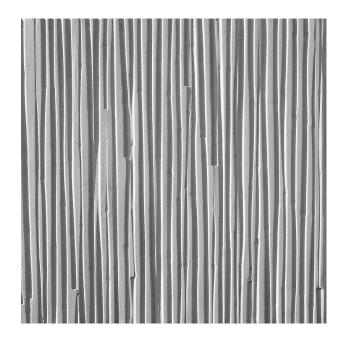

## 2/32 INN

A vertically running wood pattern. Varyingly long and wide branches touch each other and partly merge. The surface appears smoothly planed.