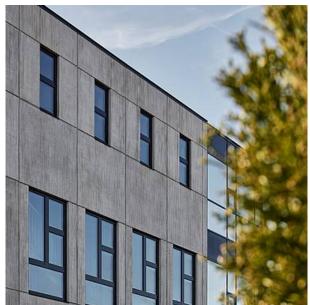

0 × ►3800   | C 2032       |
| 50   | ▲6000 × ►1000   | F 2032       |
| 10   | ▲6000 × ►1000   | T 2032       |

100-timer formliners are supplied in an individual dimension within the maximum indicated dimensions.

The specified widths of the 10-timer and 50-timer formliners are a fixed dimension and ensure the continuity of the structure in the case of linear patterns. The longitudinal direction of the pattern is variable and can be ordered from 1 m up to the maximum dimension in 10 cm steps.



## RECKLI HEADQUARTERS

Do you have a question about our products and would like to get in touch? You can call us on the following number:

### +49 2323 1706-0

RECKLI GmbH Industriestraße 36 44628 Herne Germany

Fax: +49 2323 1706-50 Mail: info@reckli.com

www.reckli.com

### **REFERENCES**