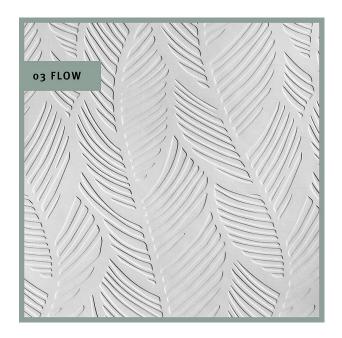

## 2/320 HEDGE

Everything flows – our new "Hedge" texture almost meanders through the concrete. And its design is reminiscent of ferns swaying in the wind. But at a distance, the design can also appear abstract.