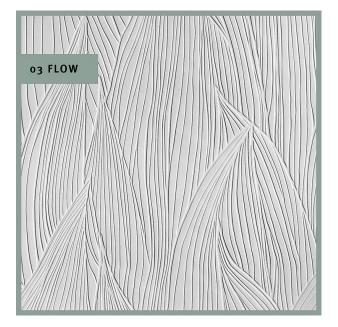

## 2/321 GROOVE

Wild, organic shapes – you have to look twice at our "Groove" design. Only then will you notice that the leaves are formed from the irregular, criss-crossing lines.