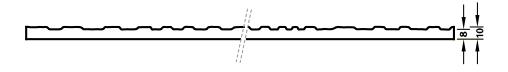

## **DIMENSIONS**

| Uses | Dimensions (mm) | Order Number |
|------|-----------------|--------------|
| 100  | ▲ 6000 × ► 1500 | C 2322       |

100-timer formliners are supplied in an individual dimension within the maximum indicated dimensions.

The specified widths of the 10-timer and 50-timer formliners are a fixed dimension and ensure the continuity of the structure in the case of linear patterns. The longitudinal direction of the pattern is variable and can be ordered from 1 m up to the maximum dimension in 10 cm steps.