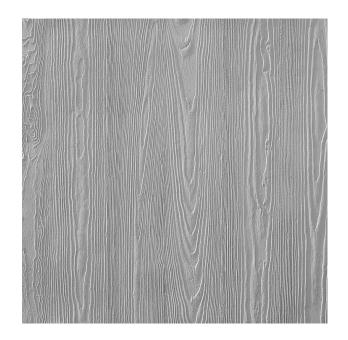

## 2/35 ALSTER N

A vertically running wood pattern with robust grains. The boards are evenly rowed with inconspicuous joints.