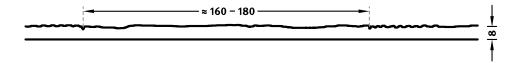

100-timer formliners are supplied in an individual dimension within the maximum indicated dimensions.

The specified widths of the 10-timer and 50-timer formliners are a fixed dimension and ensure the continuity of the structure in the case of linear patterns. The longitudinal direction of the pattern is variable and can be ordered from 1 m up to the maximum dimension in 10 cm steps.