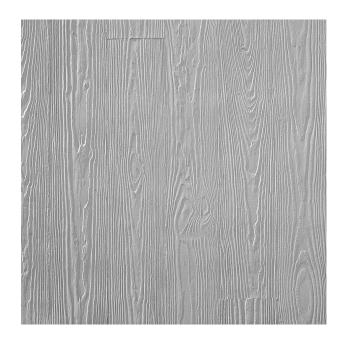

## 2/35 N ALSTER (BUTTED JOINT BOARDS)

A vertically running wood pattern with robust grains. The boards are evenly rowed with inconspicuous joints and are 160-180 millimeters wide.