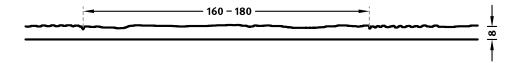

## 2/35 N ALSTER (BUTTED JOINT BOARDS)

A vertically running wood pattern with robust grains. The boards are evenly rowed with inconspicuous joints and are 160-180 millimeters wide.

100-timer formliners are supplied in an individual dimension within the maximum indicated dimensions.

The specified widths of the 10-timer and 50-timer formliners are a fixed dimension and ensure the continuity of the structure in the case of linear patterns. The longitudinal direction of the pattern is variable and can be ordered from 1 m up to the maximum dimension in 10 cm steps.