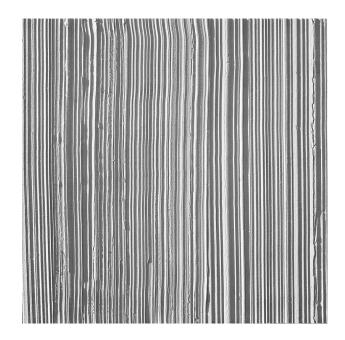

## **2/37 LENNE**

An abstract pattern with a linear texture and a discreet, irregular arrangement. Coarse, varyingly wide grooves as if drawn with a squeegee.