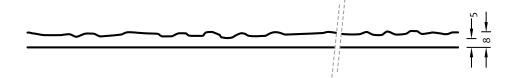

100-timer formliners are supplied in an individual dimension within the maximum indicated dimensions.

The specified widths of the 10-timer and 50-timer formliners are a fixed dimension and ensure the continuity of the structure in the case of linear patterns. The longitudinal direction of the pattern is variable and can be ordered from 1 m up to the maximum dimension in 10 cm steps.