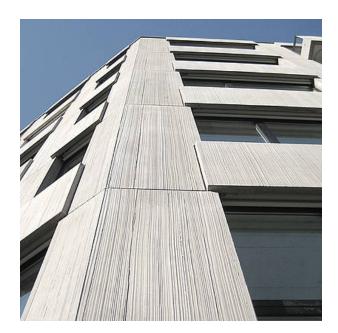

800 × ►7300   | C 2037       |
| 50   | ▲ 3500 × ► 1000 | F 2037       |
| 10   | -               | -            |

100-timer formliners are supplied in an individual dimension within the maximum indicated dimensions.

The specified widths of the 10-timer and 50-timer formliners are a fixed dimension and ensure the continuity of the structure in the case of linear patterns. The longitudinal direction of the pattern is variable and can be ordered from 1 m up to the maximum dimension in 10 cm steps.



## RECKLI HEADQUARTERS

Do you have a question about our products and would like to get in touch? You can call us on the following number:

### +49 2323 1706-0

RECKLI GmbH Industriestraße 36 44628 Herne Germany

Fax: +49 2323 1706-50 Mail: info@reckli.com

www.reckli.com

### **REFERENCES**