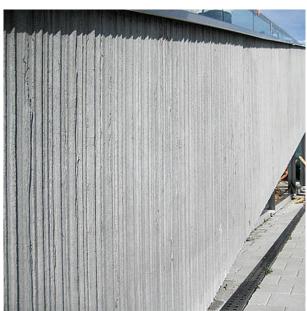

3800   | C 2042       |
| 50   | ▲6000 × ►1000   | F 2042       |
| 10   | ▲6000 × ►1000   | T 2042       |

100-timer formliners are supplied in an individual dimension within the maximum indicated dimensions.

The specified widths of the 10-timer and 50-timer formliners are a fixed dimension and ensure the continuity of the structure in the case of linear patterns. The longitudinal direction of the pattern is variable and can be ordered from 1 m up to the maximum dimension in 10 cm steps.



## RECKLI HEADQUARTERS

Do you have a question about our products and would like to get in touch? You can call us on the following number:

#### +49 2323 1706-0

RECKLI GmbH Industriestraße 36 44628 Herne Germany

Fax: +49 2323 1706-50 Mail: info@reckli.com

www.reckli.com

### **REFERENCES**