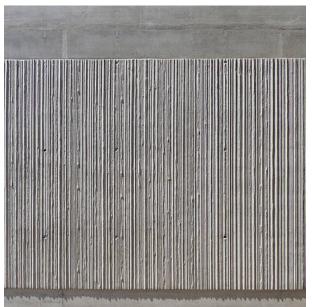

## 2/42 NAAB

An abstract pattern with a linear texture. Varyingly wide grooves in an even arrangement only unobtrusively break the concrete.