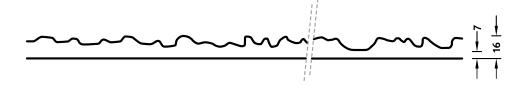

## 2/42 NAAB

An abstract pattern with a linear texture. Varyingly wide grooves in an even arrangement only unobtrusively break the concrete.

100-timer formliners are supplied in an individual dimension within the maximum indicated dimensions.

The specified widths of the 10-timer and 50-timer formliners are a fixed dimension and ensure the continuity of the structure in the case of linear patterns. The longitudinal direction of the pattern is variable and can be ordered from 1 m up to the maximum dimension in 10 cm steps.