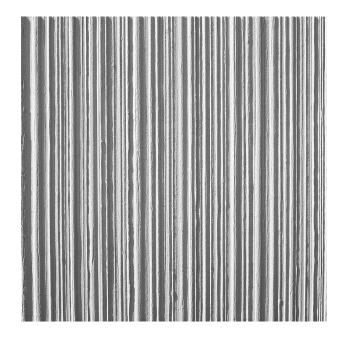

## 2/42 NAAB

An abstract pattern with a linear texture. Varyingly wide grooves in an even arrangement only unobtrusively break the concrete.