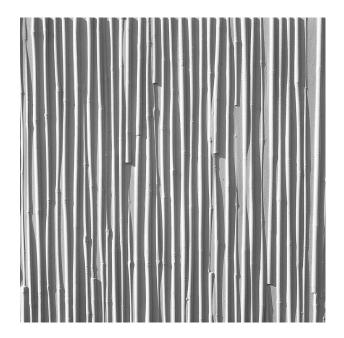

## 2/48 RUHR

A vertically running wood pattern with varyingly long and wide branches, that in part connect and merge.