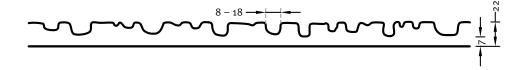

100-timer formliners are supplied in an individual dimension within the maximum indicated dimensions.

The specified widths of the 10-timer and 50-timer formliners are a fixed dimension and ensure the continuity of the structure in the case of linear patterns. The longitudinal direction of the pattern is variable and can be ordered from 1 m up to the maximum dimension in 10 cm steps.