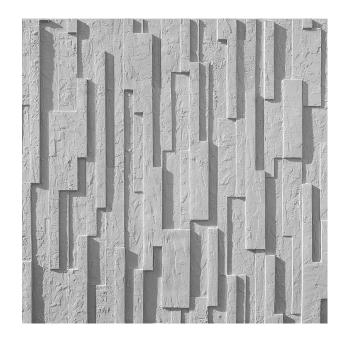

## **2/49 SAALE**

An abstract pattern with a fine surface texture. Differently-sized sticks are arranged at varying heights and enliven the façade.