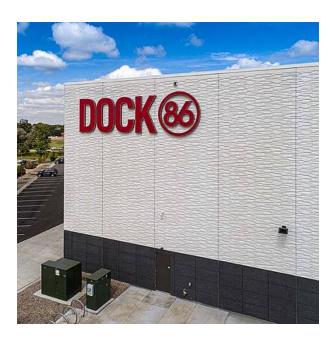

300 × ►3800   | C 2049       |
| 50   | ▲ 6000 × ► 1000 | F 2049       |
| 10   | ▲ 6000 × ► 1000 | T 2049       |

100-timer formliners are supplied in an individual dimension within the maximum indicated dimensions.

The specified widths of the 10-timer and 50-timer formliners are a fixed dimension and ensure the continuity of the structure in the case of linear patterns. The longitudinal direction of the pattern is variable and can be ordered from 1 m up to the maximum dimension in 10 cm steps.



# RECKLI HEADQUARTERS

Do you have a question about our products and would like to get in touch? You can call us on the following number:

### +49 2323 1706-0

RECKLI GmbH Industriestraße 36 44628 Herne Germany

Fax: +49 2323 1706-50 Mail: info@reckli.com

www.reckli.com

#### **REFERENCES**