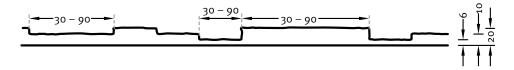

100-timer formliners are supplied in an individual dimension within the maximum indicated dimensions.

The specified widths of the 10-timer and 50-timer formliners are a fixed dimension and ensure the continuity of the structure in the case of linear patterns. The longitudinal direction of the pattern is variable and can be ordered from 1 m up to the maximum dimension in 10 cm steps.