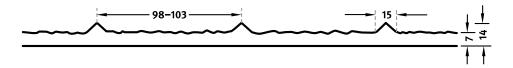

100-timer formliners are supplied in an individual dimension within the maximum indicated dimensions.

The specified widths of the 10-timer and 50-timer formliners are a fixed dimension and ensure the continuity of the structure in the case of linear patterns. The longitudinal direction of the pattern is variable and can be ordered from 1 m up to the maximum dimension in 10 cm steps.