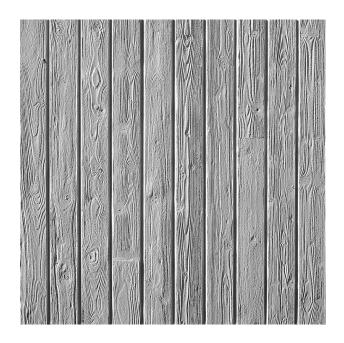

## **2/51 SPREE**

A vertically running wood pattern with narrow boards and small joint. Tree rings and a fine grain enhance the natural look.