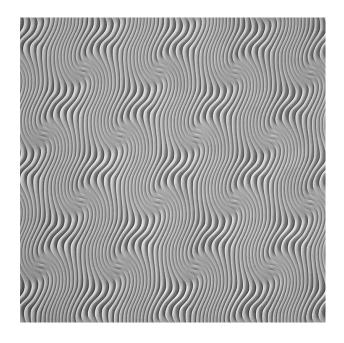

# 2/602 **SAÔNE**

The symmetric, wave-shaped design of this abstract pattern creates a nearly hypnotic effect.