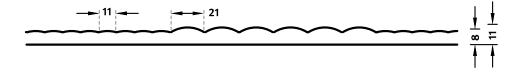

100-timer formliners are supplied in an individual dimension within the maximum indicated dimensions.

The specified widths of the 10-timer and 50-timer formliners are a fixed dimension and ensure the continuity of the structure in the case of linear patterns. The longitudinal direction of the pattern is variable and can be ordered from 1 m up to the maximum dimension in 10 cm steps.