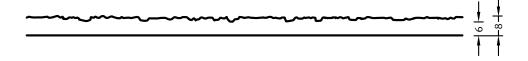

## **DIMENSIONS**

| Uses | Dimensions (mm) | Order Number |
|------|-----------------|--------------|
| 100  | ▲7800 × ►3800   | C 2061       |
| 50   | ▲ 6000 × ► 1000 | F 2061       |
| 10   | -               | -            |

100-timer formliners are supplied in an individual dimension within the maximum indicated dimensions.

The specified widths of the 10-timer and 50-timer formliners are a fixed dimension and ensure the continuity of the structure in the case of linear patterns. The longitudinal direction of the pattern is variable and can be ordered from 1 m up to the maximum dimension in 10 cm steps.