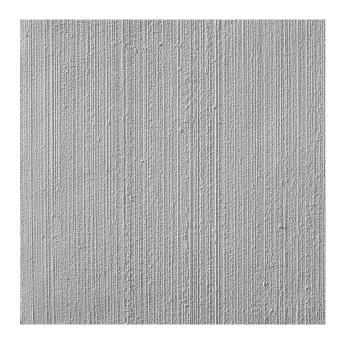

## **2/61 THAMES**

Thanks to its surface with a broomstick structure, this fantasy structure is also suitable for use in the floor area.

100-timer formliners are supplied in an individual dimension within the maximum indicated dimensions.

The specified widths of the 10-timer and 50-timer formliners are a fixed dimension and ensure the continuity of the structure in the case of linear patterns. The longitudinal direction of the pattern is variable and can be ordered from 1 m up to the maximum dimension in 10 cm steps.