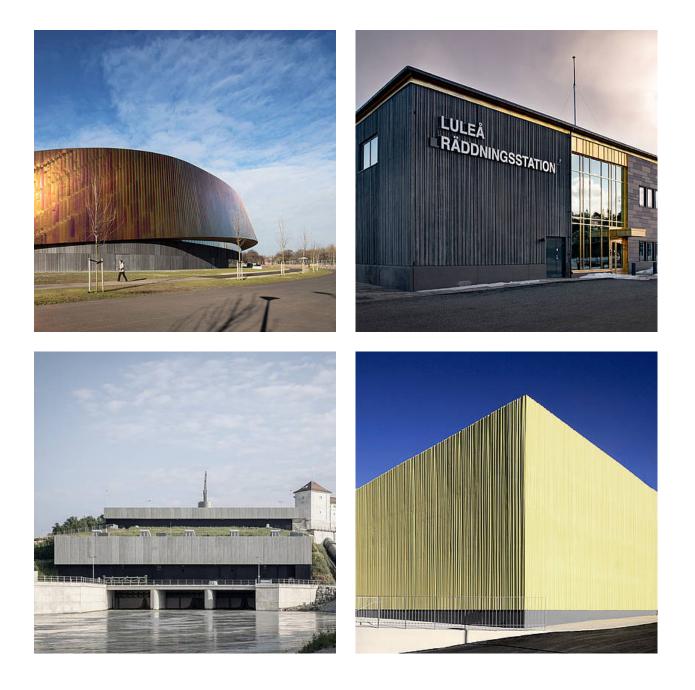

## 2/701 LIBERTY

The abstract pattern reminds you of the look of a curtain. The large waves and wide, flat casts allow the concrete to appear light and full of verve.