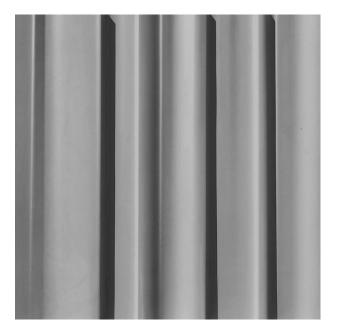

## 2/701 LIBERTY

The abstract pattern reminds you of the look of a curtain. The large waves and wide, flat casts allow the concrete to appear light and full of verve.