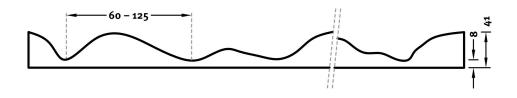

## DIMENSIONS

| Uses | Dimensions (mm)  | Order Number |
|------|------------------|--------------|
| 100  | ▲ 12000 × ► 1800 | C 2701       |
| 50   | -<br>-           | -            |
| 10   | -<br>-           | -            |

100-timer formliners are supplied in an individual dimension within the maximum indicated dimensions.

The specified widths of the 10-timer and 50-timer formliners are a fixed dimension and ensure the continuity of the structure in the case of linear patterns. The longitudinal direction of the pattern is variable and can be ordered from 1 m up to the maximum dimension in 10 cm steps.