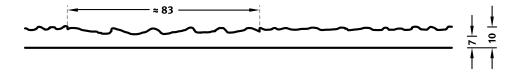

## 2/73 TISA

A vertically running wood pattern with a curved, clearly prominent grains without visible joint.

#### **DIMENSIONS**

| Uses | Dimensions (mm) | Order Number |
|------|-----------------|--------------|
| 100  | ▲ 4000 × ► 1000 | C 2073       |
| 50   | ▲ 4000 × ► 1000 | F 2073       |
| 10   | -               | -            |

100-timer formliners are supplied in an individual dimension within the maximum indicated dimensions.

The specified widths of the 10-timer and 50-timer formliners are a fixed dimension and ensure the continuity of the structure in the case of linear patterns. The longitudinal direction of the pattern is variable and can be ordered from 1 m up to the maximum dimension in 10 cm steps.