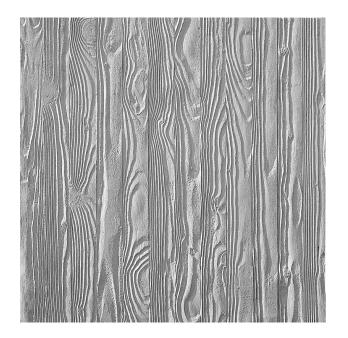

## 2/73 TISA

A vertically running wood pattern with a curved, clearly prominent grains without visible joint.

#### **DIMENSIONS**

| Uses | Dimensions (mm) | Order Number |
|------|-----------------|--------------|
| 100  | ▲ 4000 × ► 1000 | C 2073       |
| 50   | ▲ 4000 × ► 1000 | F 2073       |
| 10   | -               | -            |

100-timer formliners are supplied in an individual dimension within the maximum indicated dimensions.

The specified widths of the 10-timer and 50-timer formliners are a fixed dimension and ensure the continuity of the structure in the case of linear patterns. The longitudinal direction of the pattern is variable and can be ordered from 1 m up to the maximum dimension in 10 cm steps.