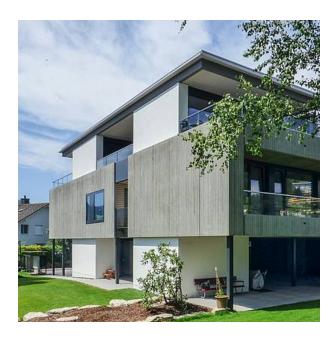

5500 × ► 3900 | C 2074       |
| 50   | ▲ 5500 × ► 1000 | F 2074       |
| 10   | -               | -            |

100-timer formliners are supplied in an individual dimension within the maximum indicated dimensions.

The specified widths of the 10-timer and 50-timer formliners are a fixed dimension and ensure the continuity of the structure in the case of linear patterns. The longitudinal direction of the pattern is variable and can be ordered from 1 m up to the maximum dimension in 10 cm steps.



## RECKLI HEADQUARTERS

Do you have a question about our products and would like to get in touch? You can call us on the following number:

### +49 2323 1706-0

RECKLI GmbH Industriestraße 36 44628 Herne Germany

Fax: +49 2323 1706-50 Mail: info@reckli.com

www.reckli.com

### **REFERENCES**