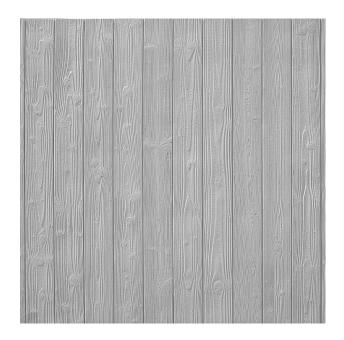

## 2/74 URAL

A vertically running wood pattern in a board look with slighty visible grains. The joint width is 6 millimeters.