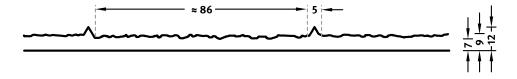

## 2/74 URAL

A vertically running wood pattern in a board look with slighty visible grains. The joint width is 6 millimeters.