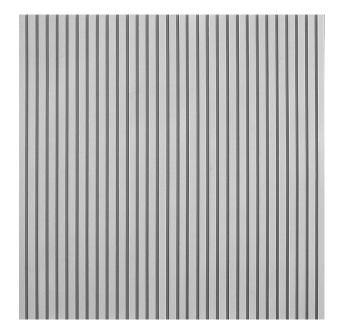

## 2/77 TIGRIS

A clear and smooth rib pattern with vertically aligned ribs, separated by 9-millimeter wide joints.