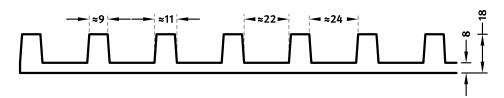

## 2/77 TIGRIS

A clear and smooth rib pattern with vertically aligned ribs, separated by 9-millimeter wide joints.

100-timer formliners are supplied in an individual dimension within the maximum indicated dimensions.

The specified widths of the 10-timer and 50-timer formliners are a fixed dimension and ensure the continuity of the structure in the case of linear patterns. The longitudinal direction of the pattern is variable and can be ordered from 1 m up to the maximum dimension in 10 cm steps.