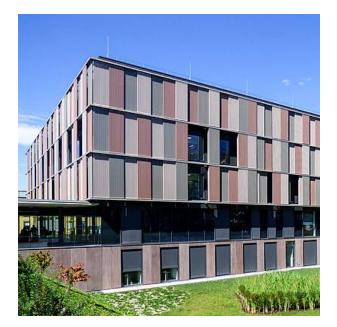

000 × ►3000   | C 2077       |
| 50   | ▲ 6000 × ► 1000 | F 2077       |
| 10   | -               | -            |

100-timer formliners are supplied in an individual dimension within the maximum indicated dimensions.

The specified widths of the 10-timer and 50-timer formliners are a fixed dimension and ensure the continuity of the structure in the case of linear patterns. The longitudinal direction of the pattern is variable and can be ordered from 1 m up to the maximum dimension in 10 cm steps.



# RECKLI HEADQUARTERS

Do you have a question about our products and would like to get in touch? You can call us on the following number:

### +49 2323 1706-0

RECKLI GmbH Industriestraße 36 44628 Herne Germany

Fax: +49 2323 1706-50 Mail: info@reckli.com

www.reckli.com

#### **REFERENCES**