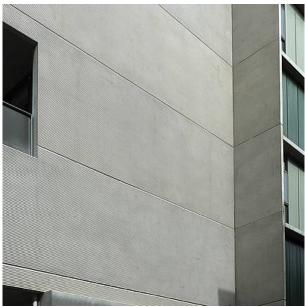

0 × ►3000   | C 2077       |
| 50   | ▲ 6000 × ► 1000 | F 2077       |
| 10   | -               | -            |

100-timer formliners are supplied in an individual dimension within the maximum indicated dimensions.

The specified widths of the 10-timer and 50-timer formliners are a fixed dimension and ensure the continuity of the structure in the case of linear patterns. The longitudinal direction of the pattern is variable and can be ordered from 1 m up to the maximum dimension in 10 cm steps.



# RECKLI HEADQUARTERS

Do you have a question about our products and would like to get in touch? You can call us on the following number:

### +49 2323 1706-0

RECKLI GmbH Industriestraße 36 44628 Herne Germany

Fax: +49 2323 1706-50 Mail: info@reckli.com

www.reckli.com

#### **REFERENCES**