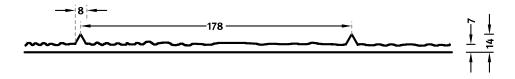

## 2/82 COLORADO

A vertically running wood pattern with clear signs of the tree-rings. The joint width is 8 millimeters.

100-timer formliners are supplied in an individual dimension within the maximum indicated dimensions.

The specified widths of the 10-timer and 50-timer formliners are a fixed dimension and ensure the continuity of the structure in the case of linear patterns. The longitudinal direction of the pattern is variable and can be ordered from 1 m up to the maximum dimension in 10 cm steps.