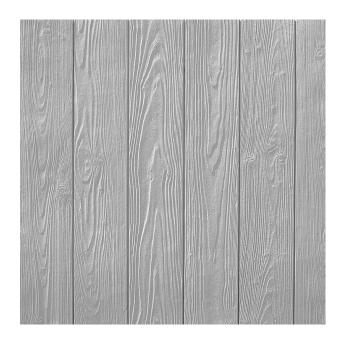

## 2/82 COLORADO

A vertically running wood pattern with clear signs of the tree-rings. The joint width is 8 millimeters.