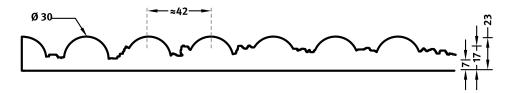

## 2/87 B OHIO

Vertically aligned, u-shaped elevations with a smooth fractured pattern and a diameter of 30 millimeters.