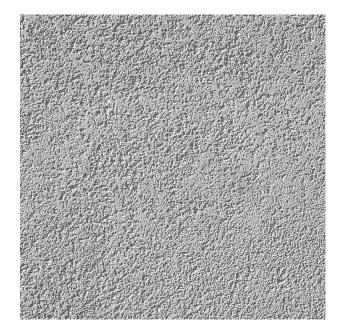

## **2/92 RIO BRAVO**

A pattern with a ribbed plaster look with a granulation of up to 4 millimeters.

rubbed plaster up to 4 mm

100-timer formliners are supplied in an individual dimension within the maximum indicated dimensions.

The specified widths of the 10-timer and 50-timer formliners are a fixed dimension and ensure the continuity of the structure in the case of linear patterns. The longitudinal direction of the pattern is variable and can be ordered from 1 m up to the maximum dimension in 10 cm steps.