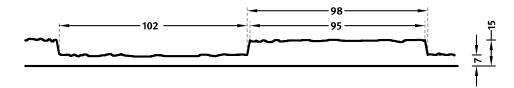

## 2/96 NIGER

A vertically running wood pattern with a weak grains. Narrow board jump forward and backward in even intervals.