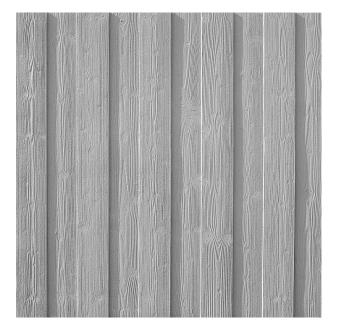

## 2/96 NIGER

A vertically running wood pattern with a weak grains. Narrow board jump forward and backward in even intervals.