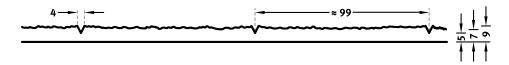

## **2/97 KONGO**

A vertically running wood pattern with a delicate board look. Narrow, 4-millimeter wide joints let the pattern appear elegantly.