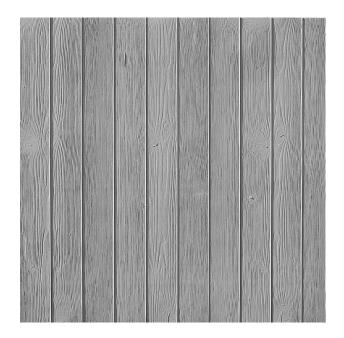

## **2/97 KONGO**

A vertically running wood pattern with a delicate board look. Narrow, 4-millimeter wide joints let the pattern appear elegantly.