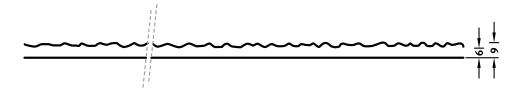

## 2/98 MOLDAU

An abstract pattern with a linear texture. Varyingly wide and deep channelings run in parallel to each other. The surface is smooth and fine.

100-timer formliners are supplied in an individual dimension within the maximum indicated dimensions.

The specified widths of the 10-timer and 50-timer formliners are a fixed dimension and ensure the continuity of the structure in the case of linear patterns. The longitudinal direction of the pattern is variable and can be ordered from 1 m up to the maximum dimension in 10 cm steps.