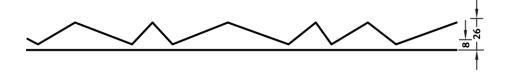

## **DIMENSIONS**

| Uses | Dimensions (mm) | Order Number |
|------|-----------------|--------------|
| 100  | ▲6000 × ►3000   | C2254        |

100-timer formliners are supplied in an individual dimension within the maximum indicated dimensions.

The specified widths of the 10-timer and 50-timer formliners are a fixed dimension and ensure the continuity of the structure in the case of linear patterns. The longitudinal direction of the pattern is variable and can be ordered from 1 m up to the maximum dimension in 10 cm steps.