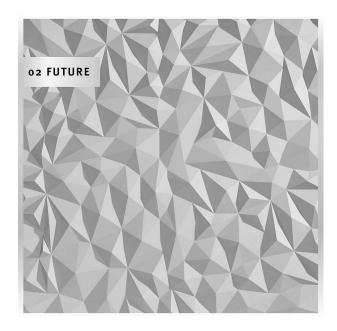

## **HAZE 2/254**

The fantasy structure shows polygons of different sizes arranged next to each other, which give the texture a dominant abruptness. Clear corners and edges create a heterogeneous surface that makes the the façade into the limelight.