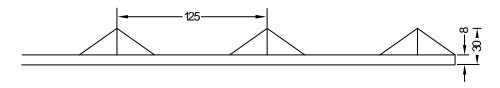

## DIMENSIONS

| Uses | Dimensions (mm) | Order Number |
|------|-----------------|--------------|
| 100  | ▲6000 × ►3000   | C2253        |

100-timer formliners are supplied in an individual dimension within the maximum indicated dimensions.

The specified widths of the 10-timer and 50-timer formliners are a fixed dimension and ensure the continuity of the structure in the case of linear patterns. The longitudinal direction of the pattern is variable and can be ordered from 1 m up to the maximum dimension in 10 cm steps.