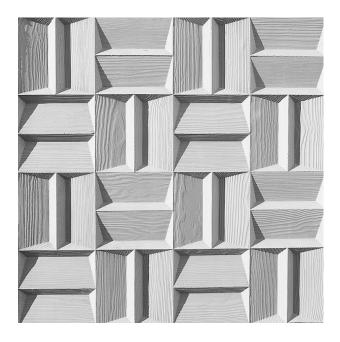

## 1/06 JUIST

A wooden pattern with adjacently aligned, small squares. The squares are characterized by overlapping, tapered wooden boards with a slight grain.