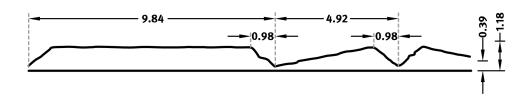

## DIMENSIONS

| Uses | Dimensions (in)    | Order Number |
|------|--------------------|--------------|
| 10   | ▲ 196.85 × ► 39.17 | E 1006       |
| 100  | -                  |              |

100-timer formliners are supplied in an individual dimension within the maximum indicated dimensions.

The specified widths of the 10-timer and 50-timer formliners are a fixed dimension and ensure the continuity of the structure in the case of linear patterns. The longitudinal direction of the pattern is variable and can be ordered from 1 m up to the maximum dimension in 10 cm steps.