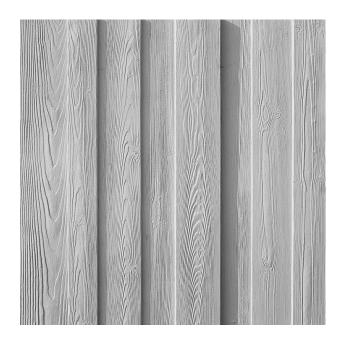

## 1/10 PELLWORM

A vertically running wood pattern with slightly grained boards. The boards are arranged in different heights with an identical spacing.