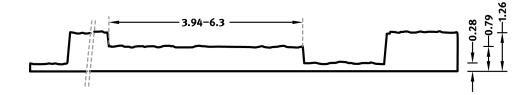

## **DIMENSIONS**

| Uses | Dimensions (in)    | Order Number |
|------|--------------------|--------------|
| 10   | ▲ 196.85 × ► 39.17 | E 1010       |

100-timer formliners are supplied in an individual dimension within the maximum indicated dimensions.

The specified widths of the 10-timer and 50-timer formliners are a fixed dimension and ensure the continuity of the structure in the case of linear patterns. The longitudinal direction of the pattern is variable and can be ordered from 1 m up to the maximum dimension in 10 cm steps.