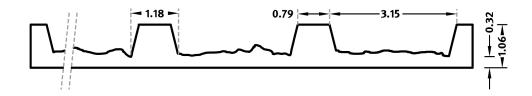

#### **DIMENSIONS**

| Uses | Dimensions (in)    | Order Number |
|------|--------------------|--------------|
| 100  | -                  | -            |
| 10   | ▲ 275.59 × ► 38.78 | E 1124       |

100-timer formliners are supplied in an individual dimension within the maximum indicated dimensions.

The specified widths of the 10-timer and 50-timer formliners are a fixed dimension and ensure the continuity of the structure in the case of linear patterns. The longitudinal direction of the pattern is variable and can be ordered from 1 m up to the maximum dimension in 10 cm steps.