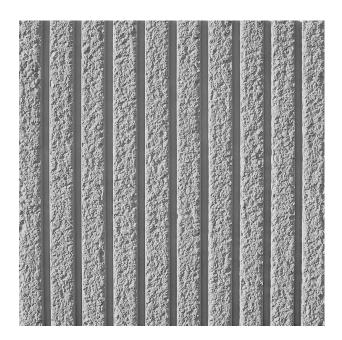

## 1/124 B TARO

Vertically arranged elevations with coarsely chipped pattern, separated by 0.78" wide depressions.