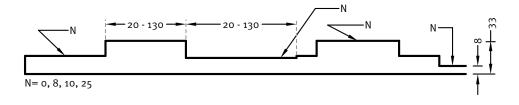

## DIMENSIONS

| Uses | Dimensions (in)    | Order Number |
|------|--------------------|--------------|
| 100  | -                  |              |
| 10   | ▲ 117.91 × ► 46.26 | E 1138       |

100-timer formliners are supplied in an individual dimension within the maximum indicated dimensions.

The specified widths of the 10-timer and 50-timer formliners are a fixed dimension and ensure the continuity of the structure in the case of linear patterns. The longitudinal direction of the pattern is variable and can be ordered from 1 m up to the maximum dimension in 10 cm steps.