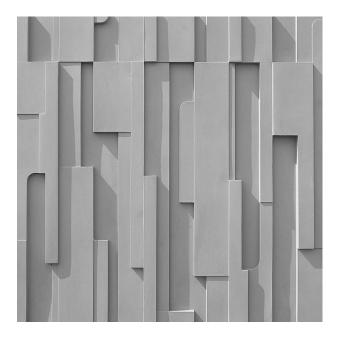

## 1/138 ALSACE

An abstract pattern with geometric shapes at a right angle. Different rectangles are arranged at different heights and produce protruding and receding smooth levels.

The specified widths of the 10-timer and 50-timer formliners are a fixed dimension and ensure the continuity of the structure in the case of linear patterns. The longitudinal direction of the pattern is variable and can be ordered from 1 m up to the maximum dimension in 10 cm steps.